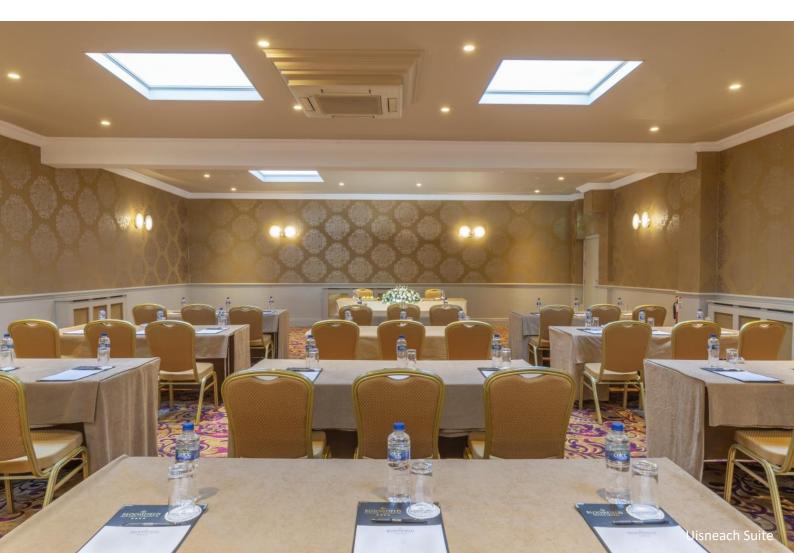

### **Uisneach & Ennell Suites**

The Uisneach & Ennell Suites are perfect for medium sized conferences.

The Ennell Suite has its own private bar area and dance floor and is suitable for your private dining and banqueting requirements, should you wish to sample some of the culinary delights at Bloomfield House Hotel.

**Uisneach Suite** 

**Ennell Suite** 

| Conference<br>Suite | Length x<br>Width (M) | Area<br>(M.sq.) | Ceiling<br>Height (M) | Door<br>Width (M) | Theatre<br>Capacity | Semi Circle<br>Capacity | Classroom<br>Capacity | U-shape /<br>Boardroom | Cabaret<br>Capacity | U-Shape<br>Capacity | Banqueting<br>Capacity |
|---------------------|-----------------------|-----------------|-----------------------|-------------------|---------------------|-------------------------|-----------------------|------------------------|---------------------|---------------------|------------------------|
| Uisneach Suite      | 15 x 9                | 135             | 3.05                  | 1.3               | 180                 | 60                      | 120                   | 48                     | 35<br>(5x7)         | 40                  | 120                    |
| Ennell Suite        | 16 x 14               | 224             | 2.83                  | 1.04              | 200                 | 50                      | 120                   | 40                     | 63<br>(9x7)         | 35                  | 180                    |