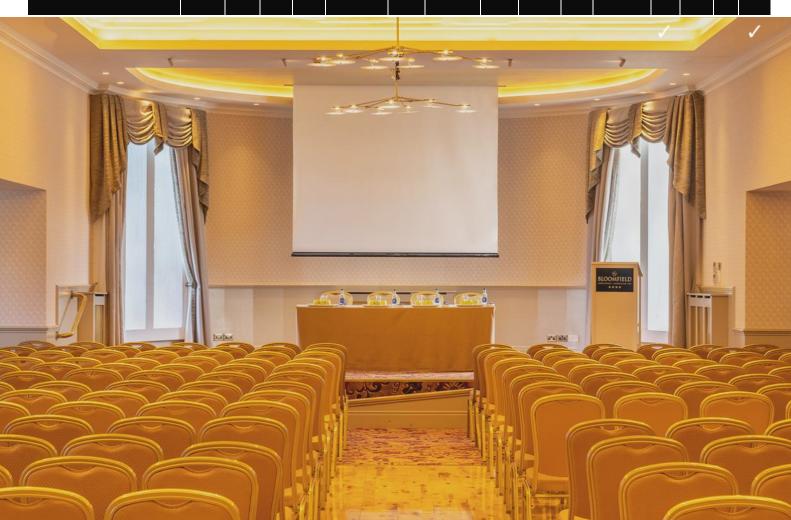

## **Belvedere Suite**

For large conferences, the Belvedere Suite can cater for up to 450 delegates and has excellent audio visual facilities. WiFi is available and wide access areas allow the use of large scale promotional material. This suite can also be used to cater for your private dining and banqueting requirements and has its own private bar.

| Conference      | Length x  | Area    | Ceiling    | Door      | Theatre                | Semi Circle | Classroom          | Boardroom | Cabaret       | U-Shape  | Banqueting                          |
|-----------------|-----------|---------|------------|-----------|------------------------|-------------|--------------------|-----------|---------------|----------|-------------------------------------|
| Suite           | Width (M) | (M.sq.) | Height (M) | Width (M) | Capacity               | Capacity    | Capacity           | Capacity  | Capacity      | Capacity | Capacity                            |
| Belvedere Suite | 25 x 15   | 375     | 2.57       | 1.3       | Max 450<br>(Floor 290) | 60          | 200<br>(Floor 130) | 60        | 105<br>(15x7) | 50       | 260<br>(400 with<br>Uisneach Suite) |