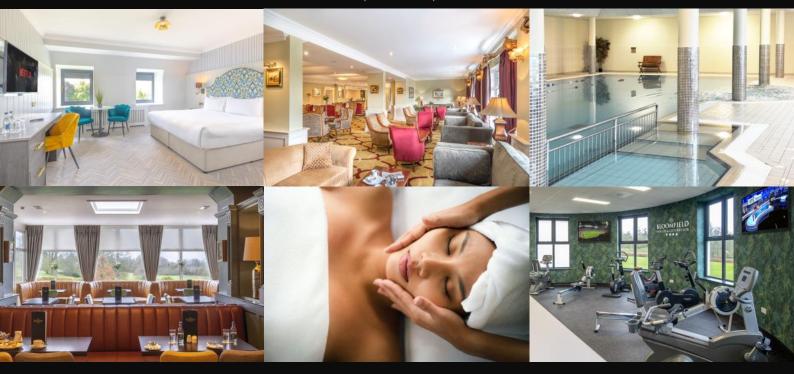

# More than just a Conference venue

Inside the 111 bedroom hotel, there is plenty for guests to enjoy such as the Bar & Grill, Restaurant, an impressive Leisure Club with a 20 meter deck level Swimming Pool, Jacuzzi, Sauna, Steamroom and Gym. Indulge in some much deserved pampering and relaxation at Bloomfield Spa, or unwind with a stroll along the lake walk. This luxurious four-star Hideaway, tucked away from the hustle and bustle, is noted for its delicious fine dining, attentive service, superb leisure facilities and warm welcome that extends far beyond the front door.

Choice of newly Refurbed Bedrooms

Spacious Lobby

Pool • Sauna • Steamroom • Jacuzzi

Range of Dining Options Spa on-site Newly upgraded Gym